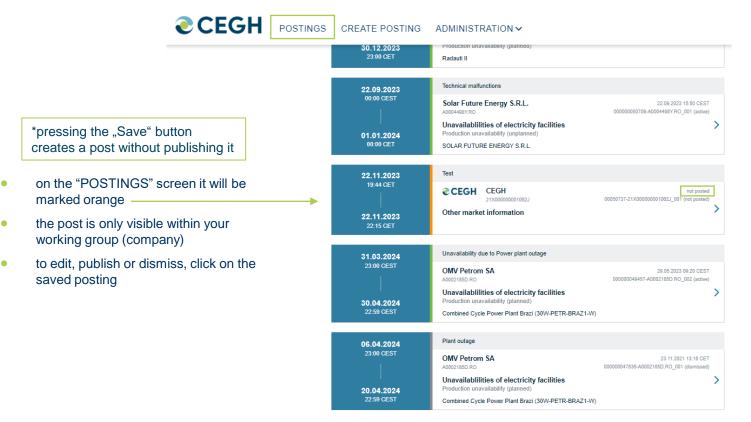

### **Create a posting**

- Fill in all mandatory fields (marked with "\*")
- Validity period means the duration of the event
- Use wildcards in reason/remarks (How to use WILDCARDS page 19)
- Click "publish" to publish your current post
- After clicking "publish" you will receive a TAN-Code via SMS or e-mail to verify the posting