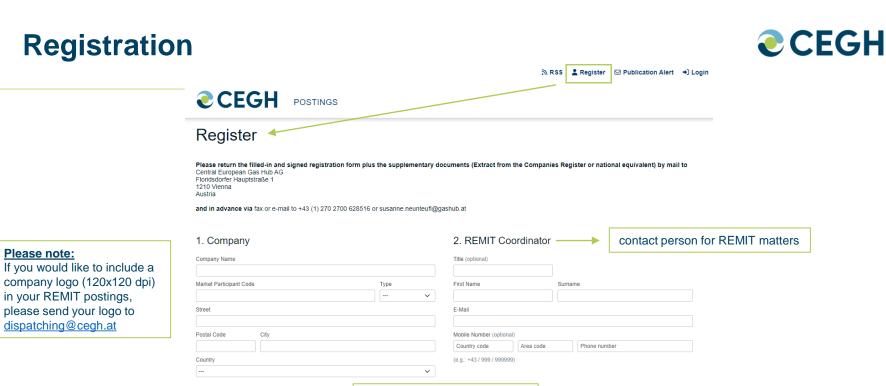

## Registration

- Follow the instructions on the registration site:
  - Fill in all mandatory fields (Company, REMIT Coordinator, Authorised Users)
  - Create and download the online registration form, return the signed subscription and a current extract from the Companies Register to CEGH
- CEGH will provide you with the first login data
- After logging in the first time, please double-check your contact information, change your password and confirm with the "submit"-button (see next two pages)
- Please be aware that after three wrong logins your user will be disabled. In this case, please click on "Forgot Your Password" to receive your new password per e-mail
- Afterwards you will be asked to verify your account by entering a TAN-Code which will be send to your mobile device

choose if gas and/or electricity

3. Authorised Users 

at least one user must be added

To add a user click the Add-Button and complete the form.

I have read the Terms of Use of the Platform and accept them.

Add authorised user

Operates in electricity

Operates in gas

Login