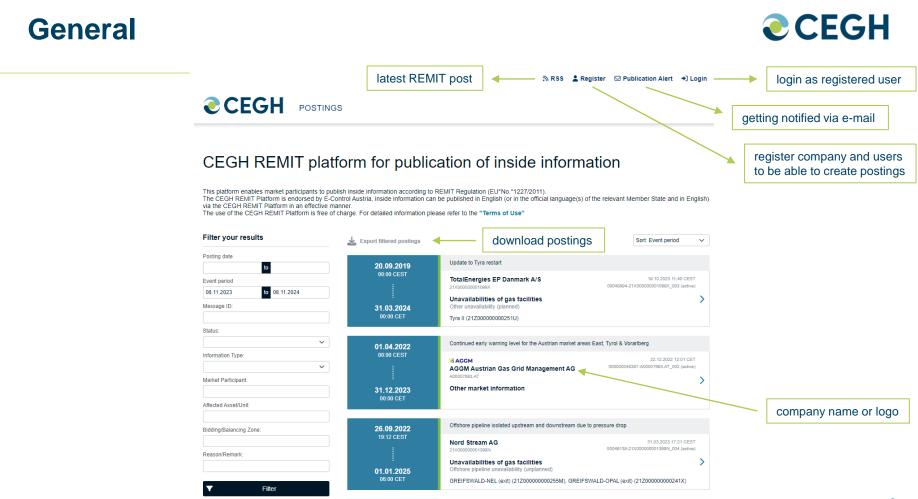

### General

- Reachable under <u>https://www.cegh.at/remit</u>
- 24/7 available + technical monitoring of the platform by CEGH
- Main source of information in the Austrian Market Area
- Postings fulfill legal obligation to publish insider information acc. to REMIT Art. 4
- New user account  $\rightarrow$  registration mandatory
- Content is open for everybody, publication only for registered users
- The use of the platform is **free of charge** plus publication alert / RSS feed subscription
- Platform meets all ACER requirements (incl. automatic ACER feed)
- Recommended by Austria's Energy Regulator E-Control

### CEGH REMIT platform for publication of inside information

This platform enables market participants to publish inside information according to REMIT Regulation (EU°No.°1227/2011).

The CEGH REMIT Platform is endorsed by E-Control Austria, inside information can be published in English (or in the official language(s) of the relevant Member State and in English) via the CEGH REMIT Platform in an effective manner.

The use of the CEGH REMIT Platform is free of charge. For detailed information please refer to the "Terms of Use"