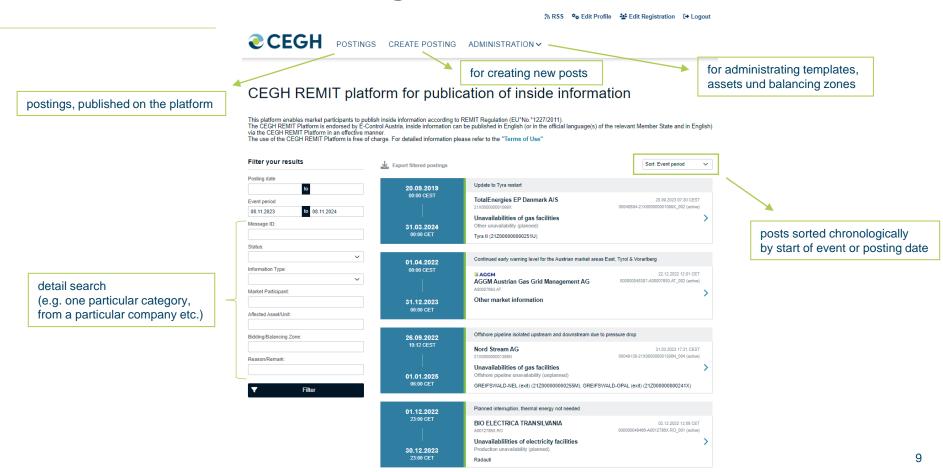

### **Overview Home - Postings**

### CEGH REMIT platform for publication of inside information

This platform enables market participants to publish inside information according to REMIT Regulation (EU°No.°1227/2011).

The CEGH REMIT Platform is endorsed by E-Control Austria, inside information can be published in English (or in the official language(s) of the relevant Member State and in English) via the CEGH REMIT Platform in an effective manner.

The use of the CEGH REMIT Platform is free of charge. For detailed information please refer to the "Terms of Use"