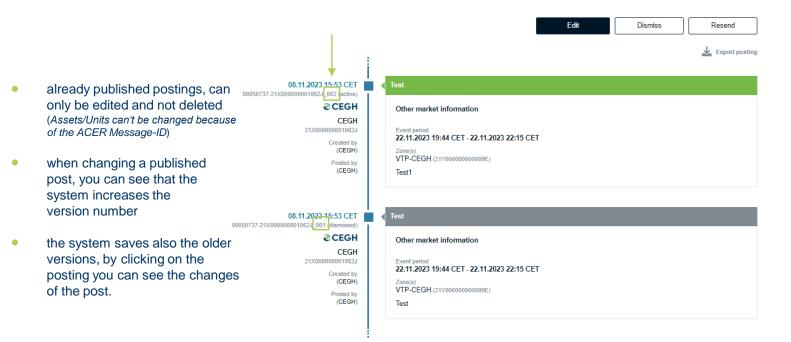

### **Create a posting**

- Fill in all mandatory fields (marked with "\*")
- Validity period means the duration of the event
- Use wildcards in reason/remarks (How to use WILDCARDS page 19)
- Click "publish" to publish your current post
- After clicking "publish" you will receive a TAN-Code via SMS or e-mail to verify the posting