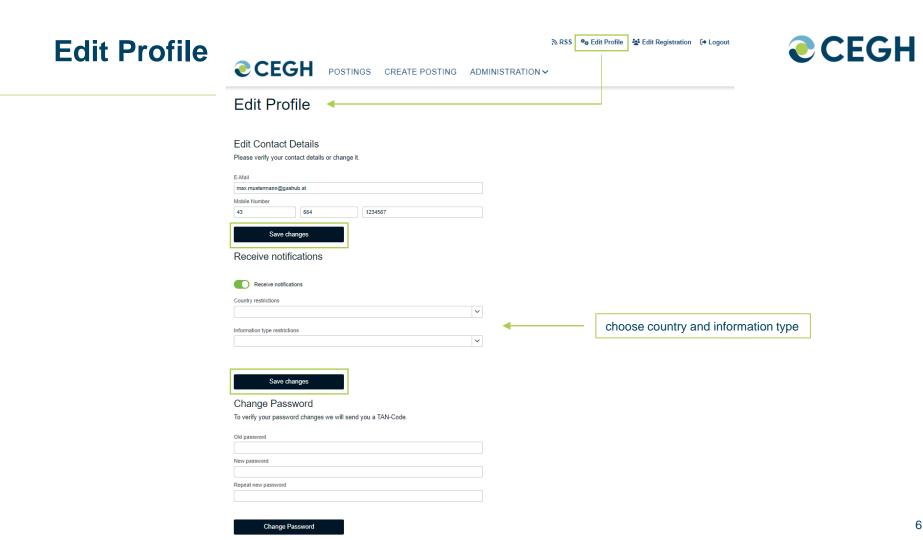

### **Edit Profile**

- Editable contents are:
  - Contact details (E-Mail, Mobile Number)
    - Please note that after changing the mobile number, you will receive one last TAN to the "old" e-mail address.
  - Send notification (you will receive an E-Mail if a new post is available)
  - Change Password
- Every change must be verified with a new generated TAN-Code