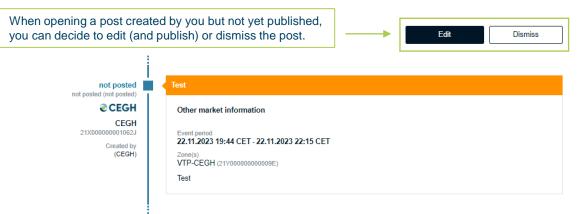

### **Create a posting**

- Fill in all mandatory fields (marked with "\*")
- Validity period means the duration of the event
- Use wildcards in reason/remarks (How to use WILDCARDS page 19)
- Click "publish" to publish your current post
- After clicking "publish" you will receive a TAN-Code via SMS or e-mail to verify the posting