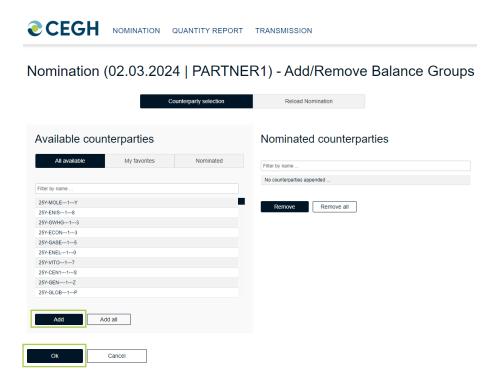

- Select one or more counterparties from the "Available Balance Group(s)" box
- After all counterparties have been selected click "OK" to proceed with the nomination

- For every selected counterparty a "Buy" and a "Sell" column will be available
- The quantities for each deal can be nominated on hourly or daily basis

Nomination (05.03.2024 | PARTNER1) - Add/Remove Balance Groups

|                | Ó            | Counterparty selection | Reload Nomination        |
|----------------|--------------|------------------------|--------------------------|
| Available coun | terparties   |                        | Nominated counterparties |
| All available  | My favorites | Nominated              | Filter by name           |
|                |              |                        |                          |
| Filter by name |              |                        | PARTNER2 PARTNER3        |
|                |              |                        | FARINERS                 |
| 25Y-MOLE1Y     |              |                        |                          |
| 25Y-ENIS18     |              |                        | Remove all               |
| 25Y-GWHG13     |              |                        |                          |
| 25Y-ECON13     |              |                        |                          |
| 25Y-GASE15     |              |                        |                          |
| 25Y-ENEL10     |              |                        |                          |
| 25Y-VITO17     |              |                        |                          |
| 25Y-CEN11S     |              |                        |                          |
| 25Y-GEN1Z      |              |                        |                          |
| 25Y-GLOB1P     |              |                        |                          |
| Add            | dd all       |                        |                          |
| Back           |              |                        |                          |