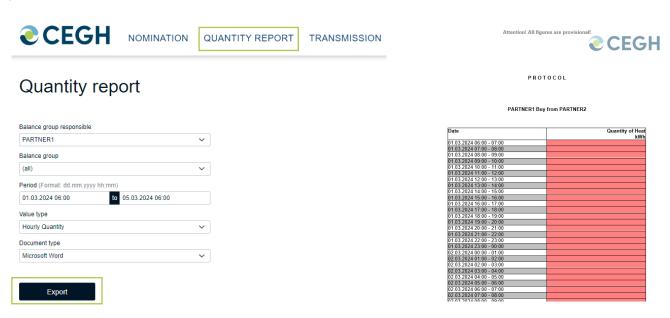

## **Quantity Report**

- Select Balance Group and Date
- "Value Type": Reports are available on hourly, daily and monthly basis
- "Document types": Microsoft Word, Microsoft Excel or Adobe PDF
- After your selection start the report with "Export"