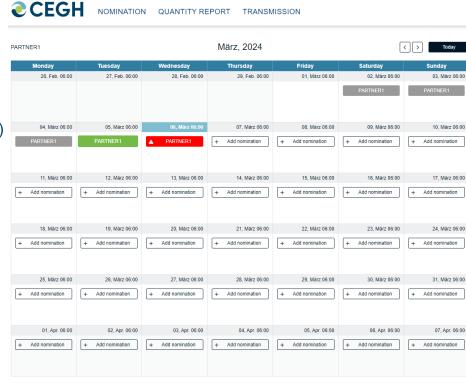

#### **NOMINATION:**

Calendar gives an overview of already submitted nominations:

- Grey past gasdays (read-only)
- Green matched gasdays
- Red open gasdays (mismatch or missing nomination)

## **Calender Overview**

To start a new nomination select "(+) Add nomination" for the respective day

| <b>ECEGH</b> NOMINATION QUANTITY REPORT TRANSMISSION |                |                  |                  |                  |                  |                  |                  |
|------------------------------------------------------|----------------|------------------|------------------|------------------|------------------|------------------|------------------|
| PARTNER1                                             |                | März, 2024       |                  |                  | Today            |                  |                  |
|                                                      | Monday         | Tuesday          | Wednesday        | Thursday         | Friday           | Saturday         | Sunday           |
|                                                      | 26, Feb. 06:00 | 27, Feb. 06:00   | 28, Feb. 06:00   | 29, Feb. 06:00   | 01, März 06:00   | 02, März 06:00   | 03, März 06:00   |
|                                                      |                |                  |                  |                  |                  | + Add nomination | + Add nomination |
|                                                      | 04, März 06:00 | 05, März 06:00   | 06, März 06:00   | 07, März 06:00   | 08, März 06:00   | 09, März 06:00   | 10, März 06:00   |
| +                                                    | Add nomination | + Add nomination |
|                                                      | 11, März 06:00 | 12, März 06:00   | 13, März 06:00   | 14, März 06:00   | 15, Mārz 06:00   | 16, März 06:00   | 17, März 06:00   |
| +                                                    | Add nomination | + Add nomination |
|                                                      | 18, März 06:00 | 19, März 06:00   | 20, Mārz 06:00   | 21, März 06:00   | 22, März 06:00   | 23, März 06:00   | 24, Mārz 06:00   |
| +                                                    | Add nomination | + Add nomination |
|                                                      | 25, März 06:00 | 26, März 06:00   | 27, März 06:00   | 28, März 06:00   | 29, März 06:00   | 30, März 06:00   | 31, März 06:00   |
| +                                                    | Add nomination | + Add nomination |