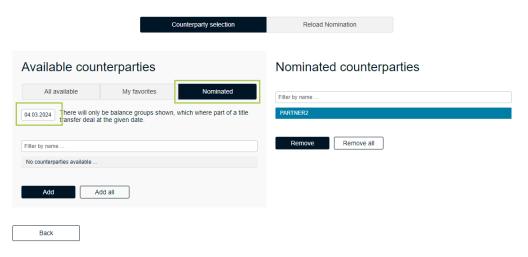

#### **Nominated**

- "Nominated" shows all counterparties from a previous gas day
- The respective gas day can be selected in a separate field

#### **Favorites**

Back

- Create a "Favorites" list for your frequently used counterparties
- Add or remove counterparties from the list