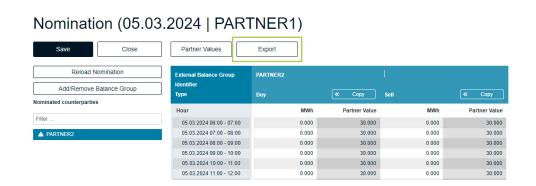

## Add/Remove a Counterparty for existing nominations

Proceed with "(Re)nominate"

Nomination (05.03.2024 | PARTNER1)

Click "Add / Remove Balance Group"

Nomination (05.03.2024 | PARTNER1)

Add or Remove a counterparty balance group and save with "Back"

#### **Nomination Interface – Partner Values**

- Click (re)nominate than "Partner Values" displays quantities already nominated by the counterparty "<< Copy" partner values to accept partner values</li>
- Press "Save" to finalize your nomination