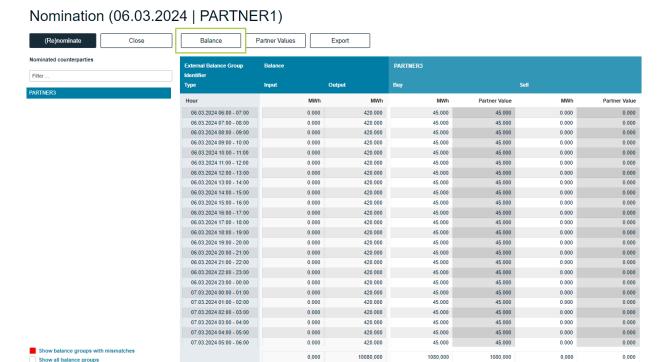

## **Balance Interface (only for BGRP)**

- Input / Output will be calculated live based on nominated trade quantities
- With the "Balance" button you can add or remove these additional columns