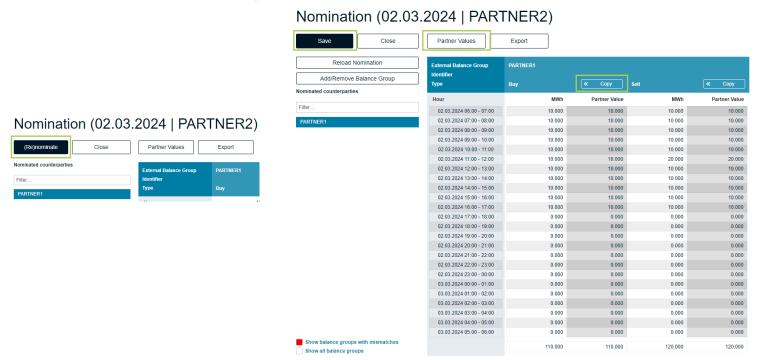

#### **Nomination Interface – Partner Values**

- Click (re)nominate than "Partner Values" displays quantities already nominated by the counterparty "<< Copy" partner values to accept partner values</li>
- Press "Save" to finalize your nomination