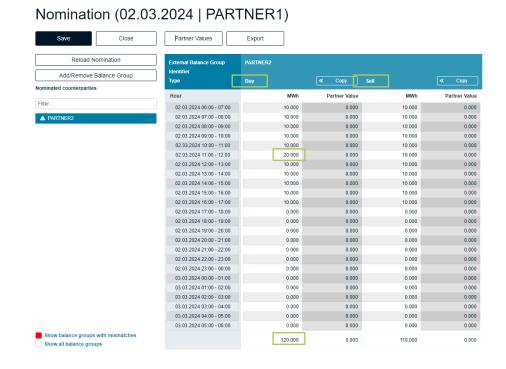

- Select one or more counterparties from the "Available Balance Group(s)" box
- After all counterparties have been selected click "OK" to proceed with the nomination

- For every selected counterparty a "Buy" and a "Sell" column will be available
- The quantities for each deal can be nominated on hourly or daily basis

#### **Nomination Interface – Partner Values**

- Click (re)nominate than "Partner Values" displays quantities already nominated by the counterparty "<< Copy" partner values to accept partner values</li>
- Press "Save" to finalize your nomination