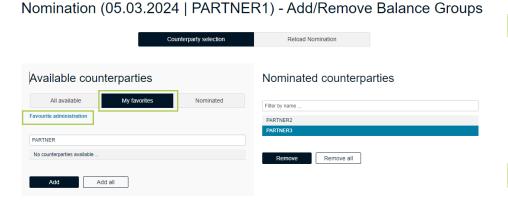

Nomination (05.03.2024 | PARTNER1) - Add/Remove Balance Groups

|                | Ó            | Counterparty selection | Reload Nomination        |
|----------------|--------------|------------------------|--------------------------|
| Available coun | terparties   |                        | Nominated counterparties |
| All available  | My favorites | Nominated              | Filter by name           |
|                |              |                        |                          |
| Filter by name |              |                        | PARTNER2 PARTNER3        |
|                |              |                        | FARINERS                 |
| 25Y-MOLE1Y     |              |                        |                          |
| 25Y-ENIS18     |              |                        | Remove all               |
| 25Y-GWHG13     |              |                        |                          |
| 25Y-ECON13     |              |                        |                          |
| 25Y-GASE15     |              |                        |                          |
| 25Y-ENEL10     |              |                        |                          |
| 25Y-VITO17     |              |                        |                          |
| 25Y-CEN11S     |              |                        |                          |
| 25Y-GEN1Z      |              |                        |                          |
| 25Y-GLOB1P     |              |                        |                          |
| Add            | dd all       |                        |                          |
| Back           |              |                        |                          |

#### **Favorites**

Back

- Create a "Favorites" list for your frequently used counterparties
- Add or remove counterparties from the list

#### **Nominated**

- "Nominated" shows all counterparties from a previous gas day
- The respective gas day can be selected in a separate field