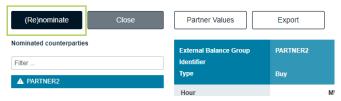

# Add/Remove a Counterparty for existing nominations

Select the day

## Add/Remove a Counterparty for existing nominations

Proceed with "(Re)nominate"

Nomination (05.03.2024 | PARTNER1)

Click "Add / Remove Balance Group"

Nomination (05.03.2024 | PARTNER1)

Add or Remove a counterparty balance group and save with "Back"