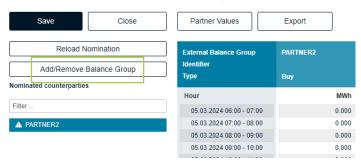

#### **Reload Nomination**

- "Reload Nomination" will copy all deals from a selected date to the current nomination.
- Select the respective source "Nomination date" and save with "Ok"

## Add/Remove a Counterparty for existing nominations

Proceed with "(Re)nominate"

Nomination (05.03.2024 | PARTNER1)

Click "Add / Remove Balance Group"

Nomination (05.03.2024 | PARTNER1)

Add or Remove a counterparty balance group and save with "Back"