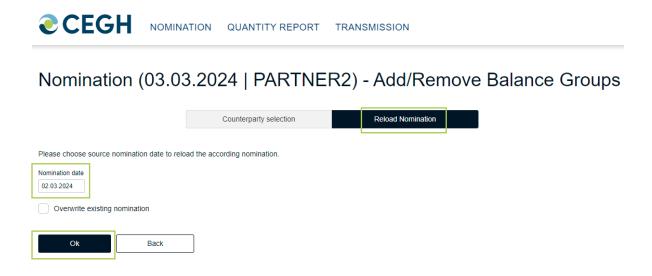

#### **Reload Nomination**

- "Reload Nomination" will copy all deals from a selected date to the current nomination.
- Select the respective source "Nomination date" and save with "Ok"