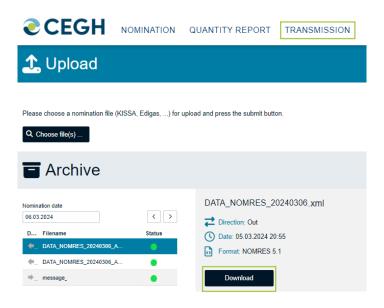

## **Download**

- Select "Transmission"
- Choose file for download and click download