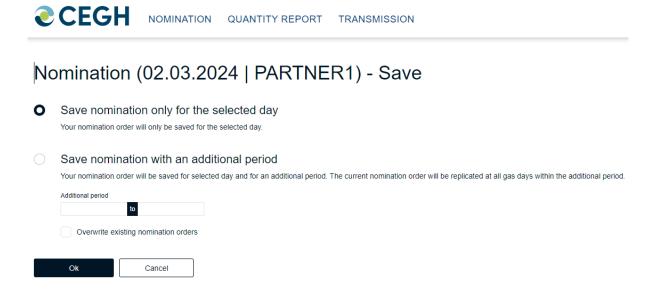

- You can choose to submit the nomination.
  - only for the selected day or
  - with an additional period

 After submitting you will return to the calendar overview where you can find your nominations