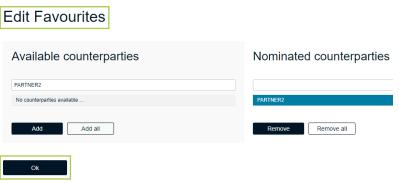

#### **Favorites**

Back

- Create a "Favorites" list for your frequently used counterparties
- Add or remove counterparties from the list