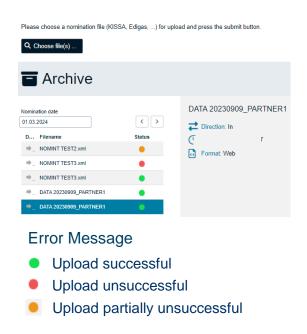

## **Upload**

- Select Transmission
- Choose the file in format, e.g. KISSA, Edig@s,... submit
- Please check in case any error accrues as shown