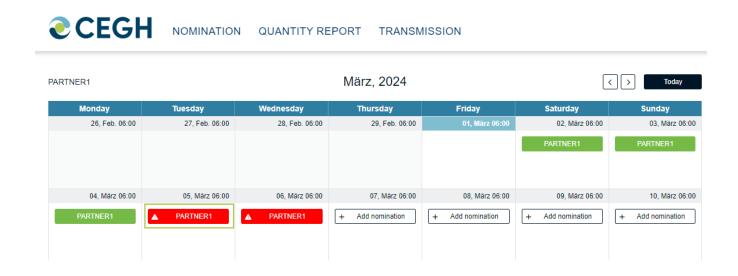

#### **NOMINATION:**

Calendar gives an overview of already submitted nominations:

- Grey past gasdays (read-only)
- Green matched gasdays
- Red open gasdays (mismatch or missing nomination)

## **Calender Overview**

To start a new nomination select "(+) Add nomination" for the respective day

| <b>ECEGH</b> NOMINATION QUANTITY REPORT TRANSMISSION |                |                  |                  |                  |                  |                  |                  |
|------------------------------------------------------|----------------|------------------|------------------|------------------|------------------|------------------|------------------|
| PARTNER1                                             |                | März, 2024       |                  |                  | Today            |                  |                  |
|                                                      | Monday         | Tuesday          | Wednesday        | Thursday         | Friday           | Saturday         | Sunday           |
|                                                      | 26, Feb. 06:00 | 27, Feb. 06:00   | 28, Feb. 06:00   | 29, Feb. 06:00   | 01, März 06:00   | 02, März 06:00   | 03, März 06:00   |
|                                                      |                |                  |                  |                  |                  | + Add nomination | + Add nomination |
|                                                      | 04, März 06:00 | 05, März 06:00   | 06, März 06:00   | 07, März 06:00   | 08, März 06:00   | 09, März 06:00   | 10, März 06:00   |
| +                                                    | Add nomination | + Add nomination |
|                                                      | 11, März 06:00 | 12, März 06:00   | 13, März 06:00   | 14, März 06:00   | 15, Mārz 06:00   | 16, März 06:00   | 17, März 06:00   |
| +                                                    | Add nomination | + Add nomination |
|                                                      | 18, März 06:00 | 19, März 06:00   | 20, Mārz 06:00   | 21, März 06:00   | 22, März 06:00   | 23, März 06:00   | 24, Mārz 06:00   |
| +                                                    | Add nomination | + Add nomination |
|                                                      | 25, März 06:00 | 26, März 06:00   | 27, März 06:00   | 28, März 06:00   | 29, März 06:00   | 30, März 06:00   | 31, März 06:00   |
| +                                                    | Add nomination | + Add nomination |