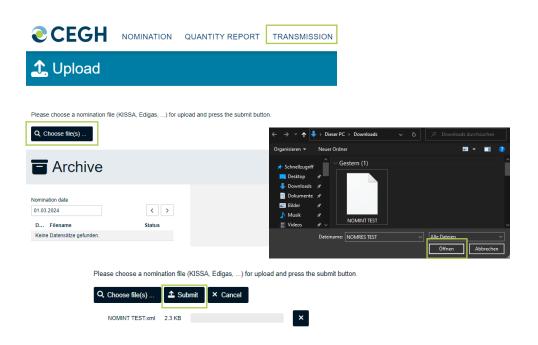

## **Upload**

- Select Transmission
- Choose the file in format, e.g. KISSA, Edig@s,... submit
- Please check in case any error accrues as shown