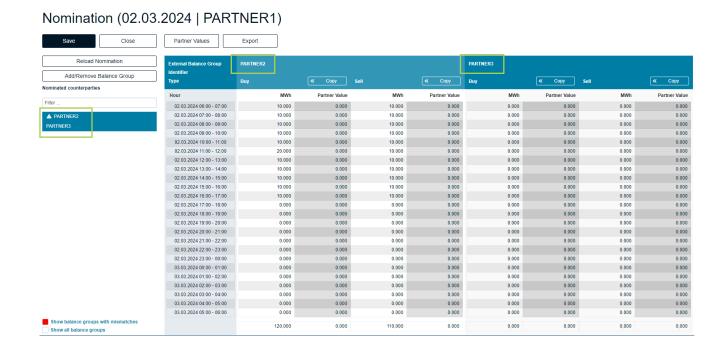

#### Nomination Interface – Multi Select

 Select multiple counterparties in the "Nominated Balance Group(s)" box with "SHIFT" or "CTRL" to see all deals in one overview: