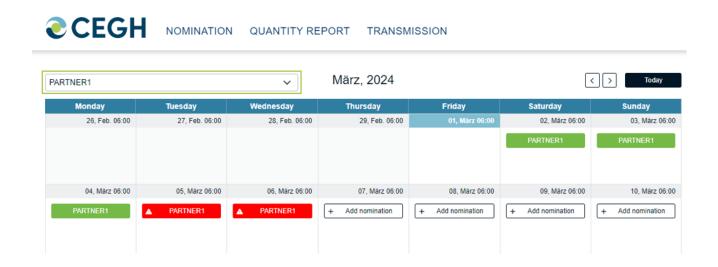

#### **NOMINATION:**

Calendar gives an overview of already submitted nominations:

- Grey past gasdays (read-only)
- Green matched gasdays
- Red open gasdays (mismatch or missing nomination)

## **Calender Overview**

To start a new nomination select "(+) Add nomination" for the respective day

| <b>ECEGH</b> NOMINATION QUANTITY REPORT TRANSMISSION |                |                  |                  |                  |                  |                  |                  |
|------------------------------------------------------|----------------|------------------|------------------|------------------|------------------|------------------|------------------|
| PARTNER1                                             |                | März, 2024       |                  |                  | Today            |                  |                  |
|                                                      | Monday         | Tuesday          | Wednesday        | Thursday         | Friday           | Saturday         | Sunday           |
|                                                      | 26, Feb. 06:00 | 27, Feb. 06:00   | 28, Feb. 06:00   | 29, Feb. 06:00   | 01, März 06:00   | 02, März 06:00   | 03, März 06:00   |
|                                                      |                |                  |                  |                  |                  | + Add nomination | + Add nomination |
|                                                      | 04, März 06:00 | 05, März 06:00   | 06, März 06:00   | 07, März 06:00   | 08, März 06:00   | 09, März 06:00   | 10, März 06:00   |
| +                                                    | Add nomination | + Add nomination |
|                                                      | 11, März 06:00 | 12, März 06:00   | 13, März 06:00   | 14, März 06:00   | 15, Mārz 06:00   | 16, März 06:00   | 17, März 06:00   |
| +                                                    | Add nomination | + Add nomination |
|                                                      | 18, März 06:00 | 19, März 06:00   | 20, Mārz 06:00   | 21, März 06:00   | 22, März 06:00   | 23, März 06:00   | 24, Mārz 06:00   |
| +                                                    | Add nomination | + Add nomination |
|                                                      | 25, März 06:00 | 26, März 06:00   | 27, März 06:00   | 28, März 06:00   | 29, März 06:00   | 30, März 06:00   | 31, März 06:00   |
| +                                                    | Add nomination | + Add nomination |