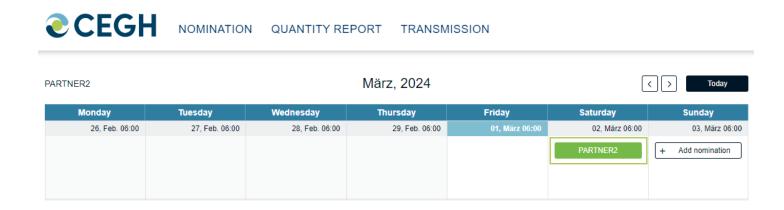

#### **NOMINATION:**

Calendar gives an overview of already submitted nominations:

- Grey past gasdays (read-only)
- Green matched gasdays
- Red open gasdays (mismatch or missing nomination)

## **Calender Overview**

To start a new nomination select "(+) Add nomination" for the respective day

| <b>ECEGH</b> NOMINATION QUANTITY REPORT TRANSMISSION |                |                  |                  |                  |                  |                  |                  |
|------------------------------------------------------|----------------|------------------|------------------|------------------|------------------|------------------|------------------|
| PARTNER1                                             |                | März, 2024       |                  |                  | Today            |                  |                  |
|                                                      | Monday         | Tuesday          | Wednesday        | Thursday         | Friday           | Saturday         | Sunday           |
|                                                      | 26, Feb. 06:00 | 27, Feb. 06:00   | 28, Feb. 06:00   | 29, Feb. 06:00   | 01, März 06:00   | 02, März 06:00   | 03, März 06:00   |
|                                                      |                |                  |                  |                  |                  | + Add nomination | + Add nomination |
|                                                      | 04, März 06:00 | 05, März 06:00   | 06, März 06:00   | 07, März 06:00   | 08, März 06:00   | 09, März 06:00   | 10, März 06:00   |
| +                                                    | Add nomination | + Add nomination |
|                                                      | 11, März 06:00 | 12, März 06:00   | 13, März 06:00   | 14, März 06:00   | 15, Mārz 06:00   | 16, März 06:00   | 17, März 06:00   |
| +                                                    | Add nomination | + Add nomination |
|                                                      | 18, März 06:00 | 19, März 06:00   | 20, Mārz 06:00   | 21, März 06:00   | 22, März 06:00   | 23, März 06:00   | 24, Mārz 06:00   |
| +                                                    | Add nomination | + Add nomination |
|                                                      | 25, März 06:00 | 26, März 06:00   | 27, März 06:00   | 28, März 06:00   | 29, März 06:00   | 30, März 06:00   | 31, März 06:00   |
| +                                                    | Add nomination | + Add nomination |